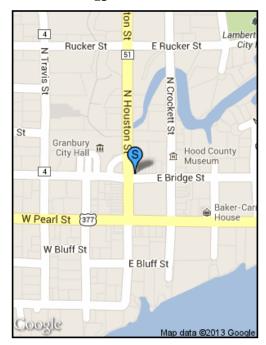

## **Nutt House Inn**

Start Date Aug 31, 2013 **Start Time** 9:11:29 AM

**End Date** Aug 31, 2013 **End Time** 11:03:23 AM

State: TX

Zip: 76048

Location Name: Nutt House Inn Address: 119 E Bridge St.

City: Grandbury

## gps-location