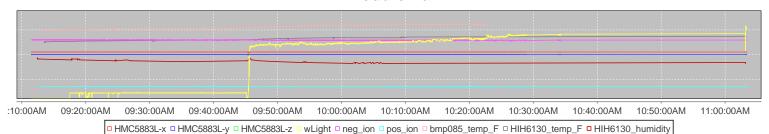

## **Nutt House Inn**

Start Date Aug 31, 2013 **Start Time** 9:11:29 AM

**End Date** Aug 31, 2013 **End Time** 11:03:23 AM

State: TX

Zip: 76048



Location Name: Nutt House Inn Address: 119 E Bridge St.

City: Grandbury

Weather Conditions: Clear, Hot

Investigators: Tony & Cathy Ritter

GPS Latitude: 32.443237 Longitude: -97.787433

#### Module-1a



#### Module-1b



#### Individual



#### Summary



# **Nutt House Inn**

## gps-location



## solar

| issued :2013 Aug 30 1834 UTC |
|------------------------------|
| xray_flux :B3.8              |
| geo_kboulder :2              |
| geo_kplanetary :2            |

### lunar

recTime :1377888909320