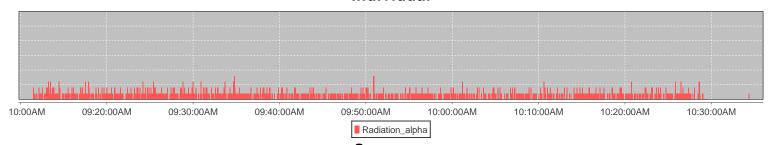

## **Nutt House Inn**

Start Date Aug 31, 2013 **Start Time** 9:11:29 AM

**End Date** Aug 31, 2013 **End Time** 11:03:23 AM

State: TX

Zip: 76048



Location Name: Nutt House Inn Address: 119 E Bridge St.

City: Grandbury

Weather Conditions: Clear, Hot

Investigators: Tony & Cathy Ritter

GPS Latitude: 32.443237 Longitude: -97.787433

#### Module-1a



#### Module-1b



#### Individual



#### Summary



# **Nutt House Inn**

## gps-location



## solar

| issued :2013 Aug 30 1834 UTC |
|------------------------------|
| xray_flux :B3.8              |
| geo_kboulder :2              |
| geo_kplanetary :2            |

### lunar

recTime :1377888909320