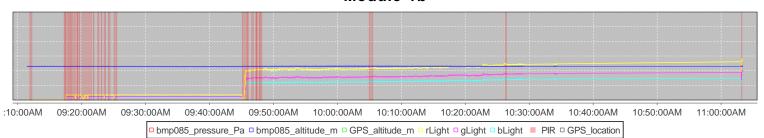

## **Nutt House Inn**

Start Date Aug 31, 2013 **Start Time** 9:11:29 AM

**End Date** Aug 31, 2013 **End Time** 11:03:23 AM

State: TX

Zip: 76048



Location Name: Nutt House Inn Address: 119 E Bridge St.

City: Grandbury

Weather Conditions: Clear, Hot

Investigators: Tony & Cathy Ritter

GPS Latitude: 32.443237 Longitude: -97.787433

#### Module-1a



#### Module-1b



#### Individual



#### Summary



# **Nutt House Inn**

## gps-location



## solar

| issued :2013 Aug 30 1834 UTC |
|------------------------------|
| xray_flux :B3.8              |
| geo_kboulder :2              |
| geo_kplanetary :2            |

### lunar

recTime :1377888909320