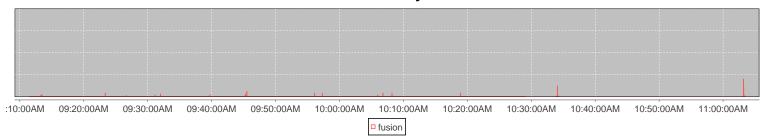

## **Nutt House Inn**

Start Date Aug 31, 2013 **Start Time** 9:11:29 AM

**End Date** Aug 31, 2013 **End Time** 11:03:23 AM

State: TX

Zip: 76048



Location Name: Nutt House Inn Address: 119 E Bridge St.

City: Grandbury

Weather Conditions: Clear, Hot

Investigators: Tony & Cathy Ritter

GPS Latitude: 32.443237 Longitude: -97.787433

#### Module-1a



#### Module-1b



#### Individual



#### Summary



# **Nutt House Inn**

## gps-location



## solar

| issued :2013 Aug 30 1834 UTC |
|------------------------------|
| xray_flux :B3.8              |
| geo_kboulder :2              |
| geo_kplanetary :2            |

### lunar

recTime :1377888909320